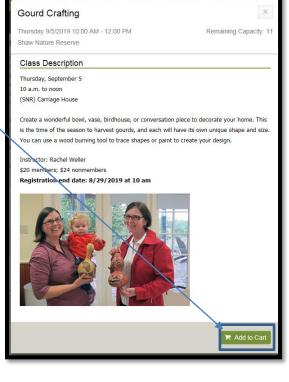

Under the class title, you will see 'Click for more details', which opens a pop-up window with class description, and other information. NOTE: If the class is full, you can still sign up to be added to the wait list. Payment is not taken for wait list. You will be contacted if a space opens and payment will be taken at that time.

5. In this pop up window, click "Add to cart", if you are interested in registering for this class. It will appear in your 'Shopping Cart', located at the top right of the screen. You can continue to select classes in this manner adding them into your 'Shopping Cart'.