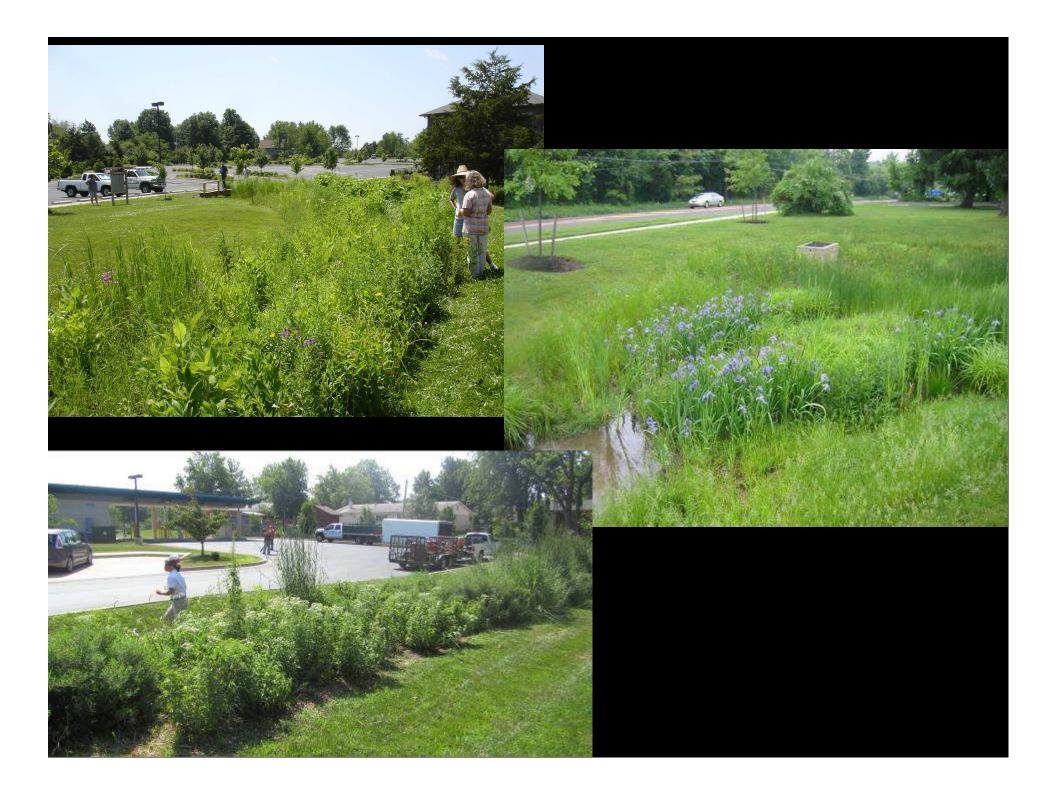

## **Landscape Zones**

| Submerged & Emergent                               | 1-6 feet deep permanent pool               |
|----------------------------------------------------|--------------------------------------------|
| Pond Edge & Permanent Water6 inches to 1 foot deep |                                            |
| Lower slopes                                       | Infrequently inundated                     |
| Upper Slopes                                       | Seldom or never inundated                  |
| Over Sand                                          | Periodically inundated but rapidly drained |