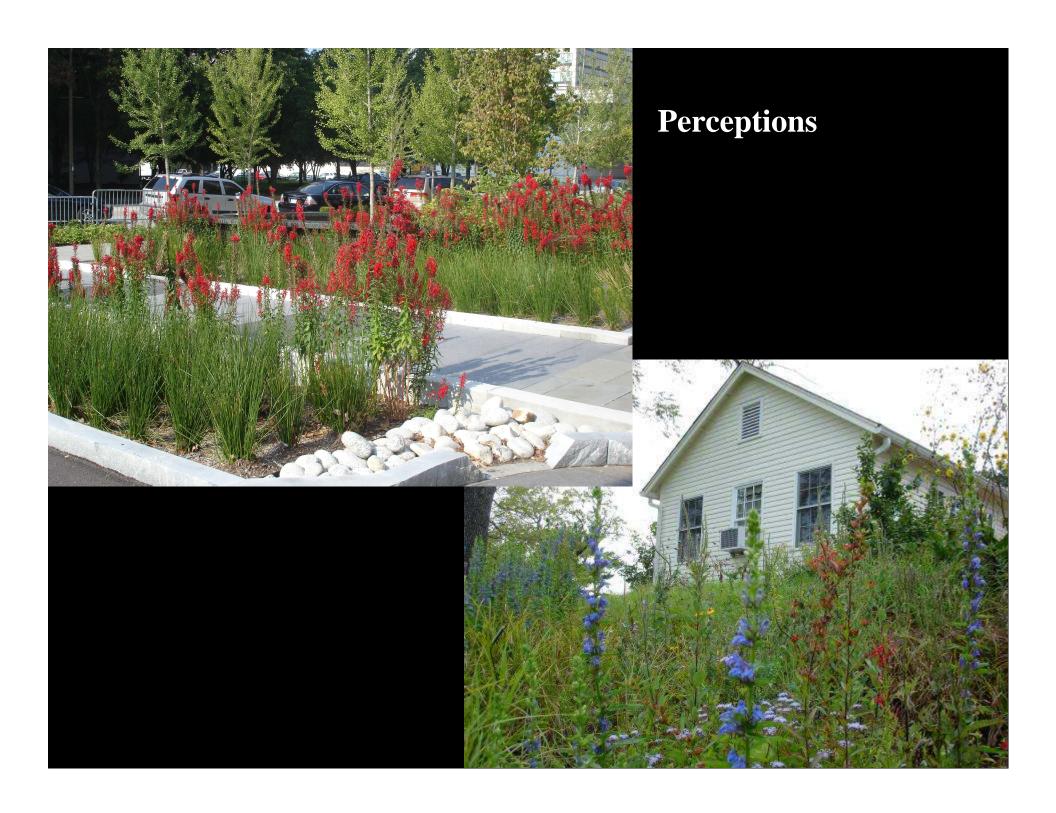

Chapter Two

Rain Gardening and Storm-water Management

A Landscaping Guide for Missouri

www.shawnature.org for details









### Ortho Garden

# THE ORTHO HOME GARDENER'S PROBLEM SOLVER

# Tallamy Garden











# **Plant Selection Considerations**

## **Landscape Zones**



| Submerged & Emergent                               | 1-6 feet deep permanent pool               |
|----------------------------------------------------|--------------------------------------------|
| Pond Edge & Permanent Water6 inches to 1 foot deep |                                            |
| Lower slopes                                       | Infrequently inundated                     |
| Upper Slopes                                       | Seldom or never inundated                  |
| Over Sand                                          | Periodically inundated but rapidly drained |