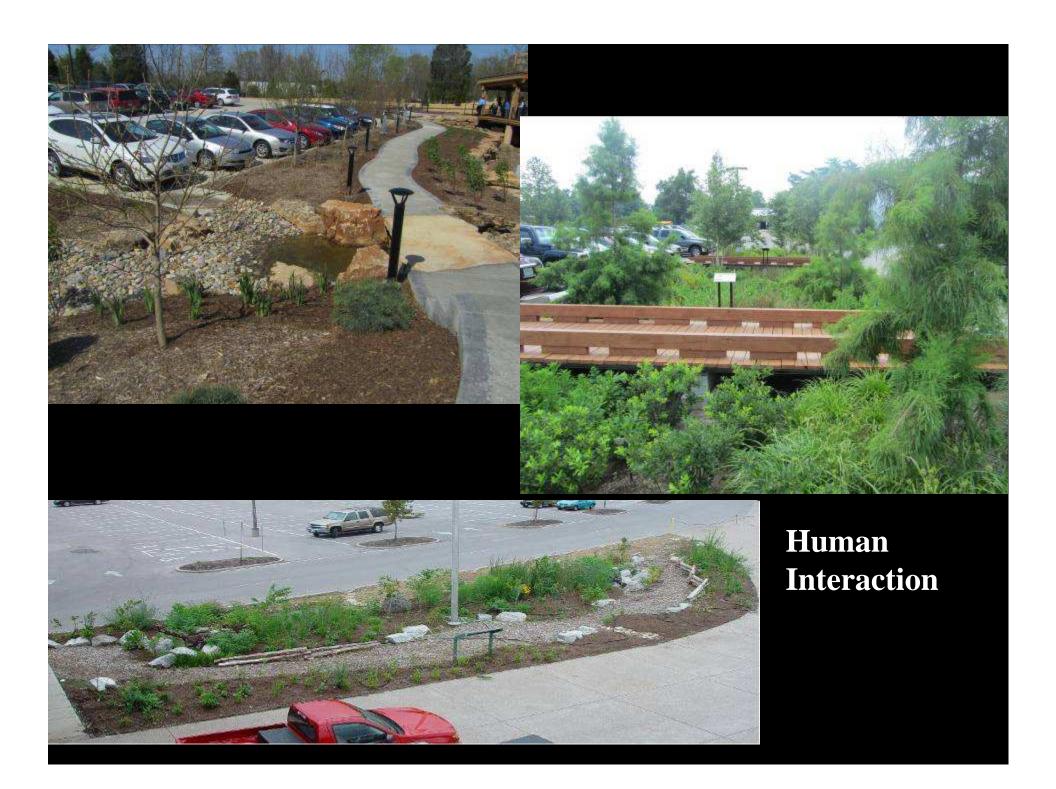

Chapter Two

Rain Gardening and Storm-water Management

A Landscaping Guide for Missouri

www.shawnature.org for details