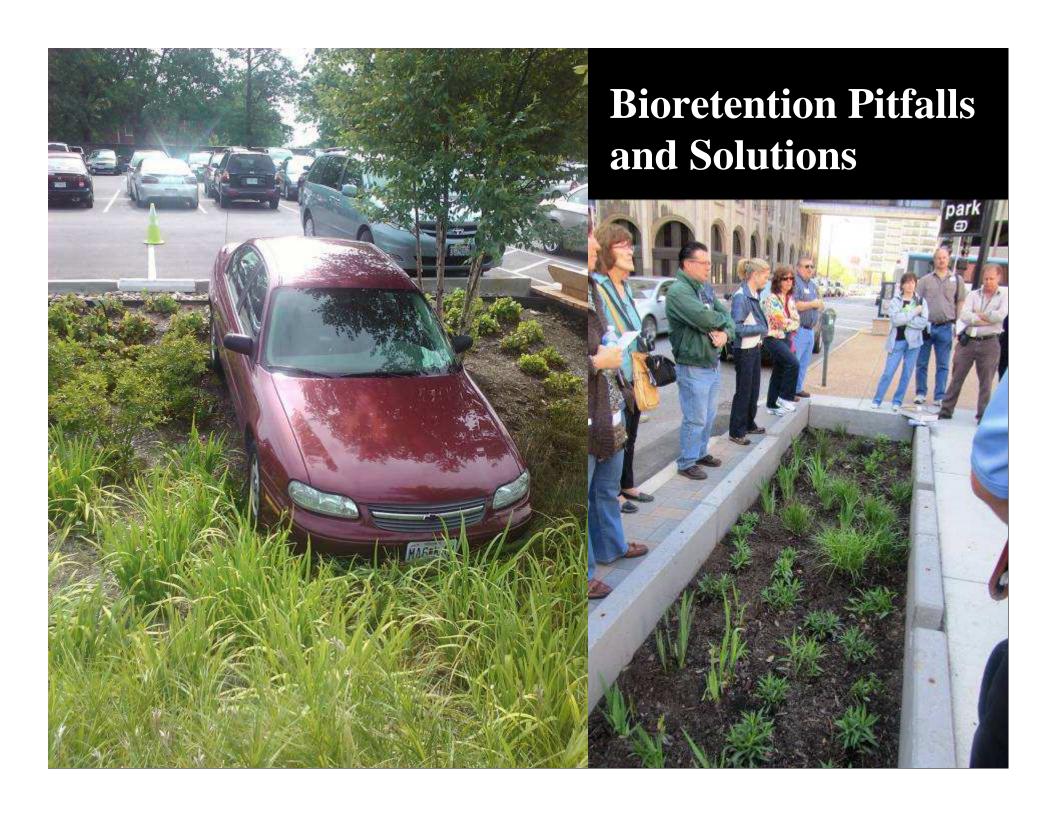

Chapter Two

Rain Gardening and Storm-water Management

A Landscaping Guide for Missouri

www.shawnature.org for details









### Ortho Garden

# THE ORTHO HOME GARDENER'S PROBLEM SOLVER

# Tallamy Garden











# **Plant Selection Considerations**

## **Landscape Zones**



| Submerged & Emergent                               | 1-6 feet deep permanent pool               |
|----------------------------------------------------|--------------------------------------------|
| Pond Edge & Permanent Water6 inches to 1 foot deep |                                            |
| Lower slopes                                       | Infrequently inundated                     |
| Upper Slopes                                       | Seldom or never inundated                  |
| Over Sand                                          | Periodically inundated but rapidly drained |