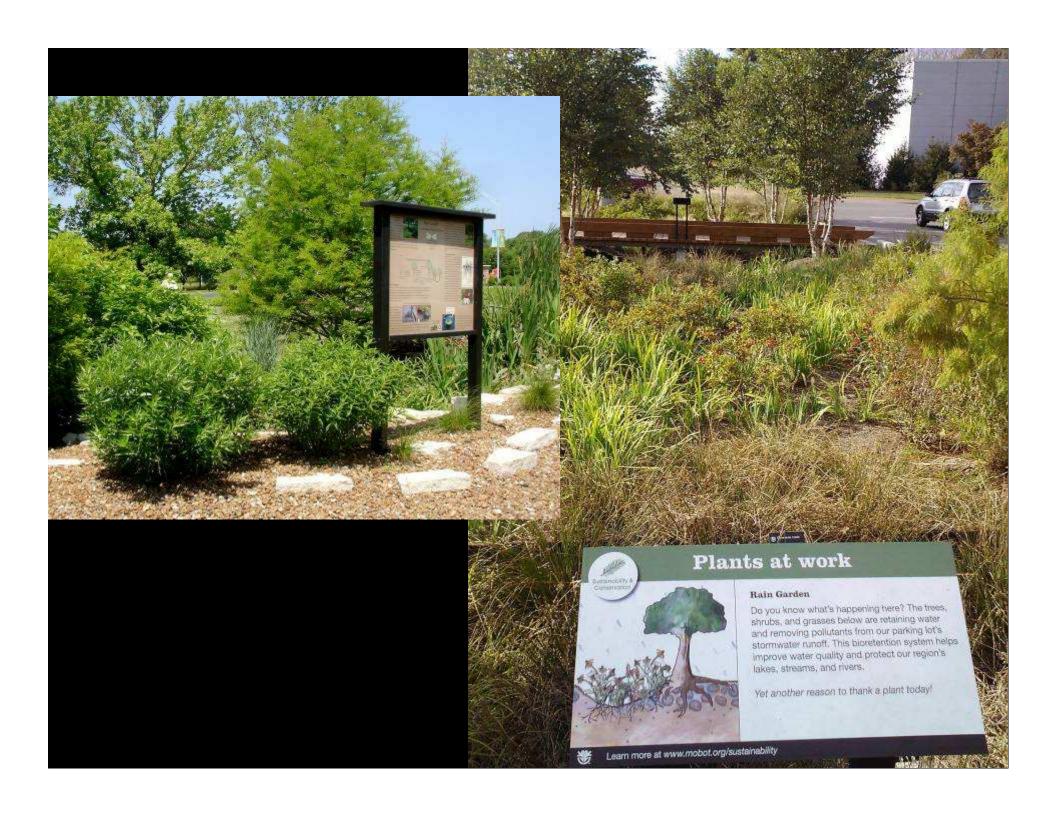

Chapter Two

Rain Gardening and Storm-water Management

A Landscaping Guide for Missouri

www.shawnature.org for details









### Ortho Garden

# THE ORTHO HOME GARDENER'S PROBLEM SOLVER

# Tallamy Garden











# **Plant Selection Considerations**

## **Landscape Zones**



| Submerged & Emergent                               | 1-6 feet deep permanent pool               |
|----------------------------------------------------|--------------------------------------------|
| Pond Edge & Permanent Water6 inches to 1 foot deep |                                            |
| Lower slopes                                       | Infrequently inundated                     |
| Upper Slopes                                       | Seldom or never inundated                  |
| Over Sand                                          | Periodically inundated but rapidly drained |