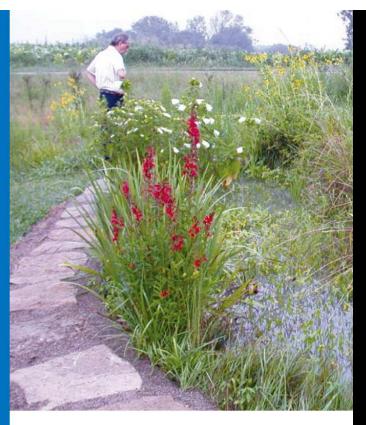

## **Landscape Zones**

| Submerged & Emergent                               | 1-6 feet deep permanent pool               |
|----------------------------------------------------|--------------------------------------------|
| Pond Edge & Permanent Water6 inches to 1 foot deep |                                            |
| Lower slopes                                       | Infrequently inundated                     |
| Upper Slopes                                       | Seldom or never inundated                  |
| Over Sand                                          | Periodically inundated but rapidly drained |