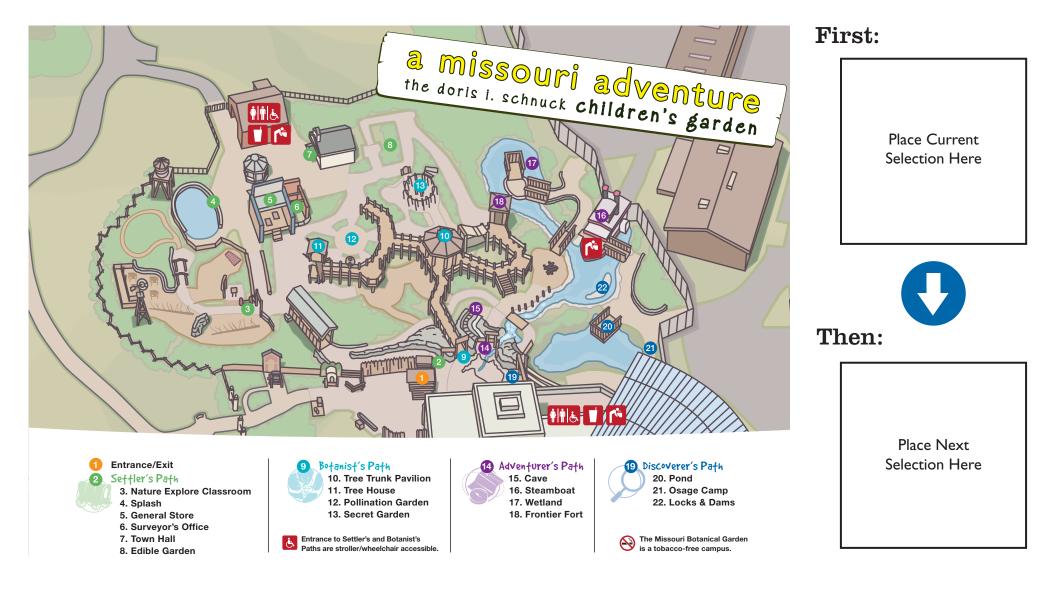

The goal of the visual schedule is to provide pre-visit knowledge of all that the children's garden offers and for your family to personalize your visit based on your child's needs. It will also allow for flexibility and the opportunity to alter your schedule in response to the needs of your child the day of your visit.

#### Instructions



Prepare all cards with removable adhesive, such as Velcro.



From the picture section, choose which areas you would like to visit.



Use the **blank cards** to fill in your own personal needs, such as bathroom break, drink/snack break, all done, etc.



In the schedule section, post all the cards in the sequence of your choice.



If desired, you may move the pictures to the All Done page after you have visited that area.

# **Participant's Map**





#### **Pictures**































### **Pictures**































# **Blank Cards**



# **Blank Cards**



# Schedule



# Schedule



## **All Done**



## **All Done**